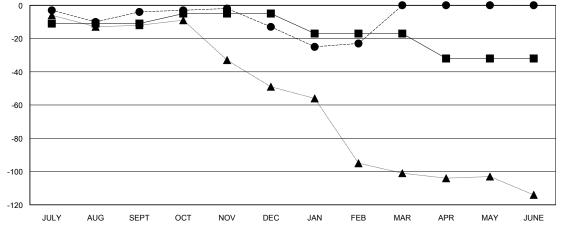

## GOALS AND ACTUAL NEW CLUBS CUMULATIVE

| -■- MEMBER GROWTH NET GOAL        |  |
|-----------------------------------|--|
| - ● - MEMBER GROWTH ACTUAL        |  |
| - ▲ - LAST YEAR MEMBERSHIP ACTUAL |  |
|                                   |  |
|                                   |  |
|                                   |  |